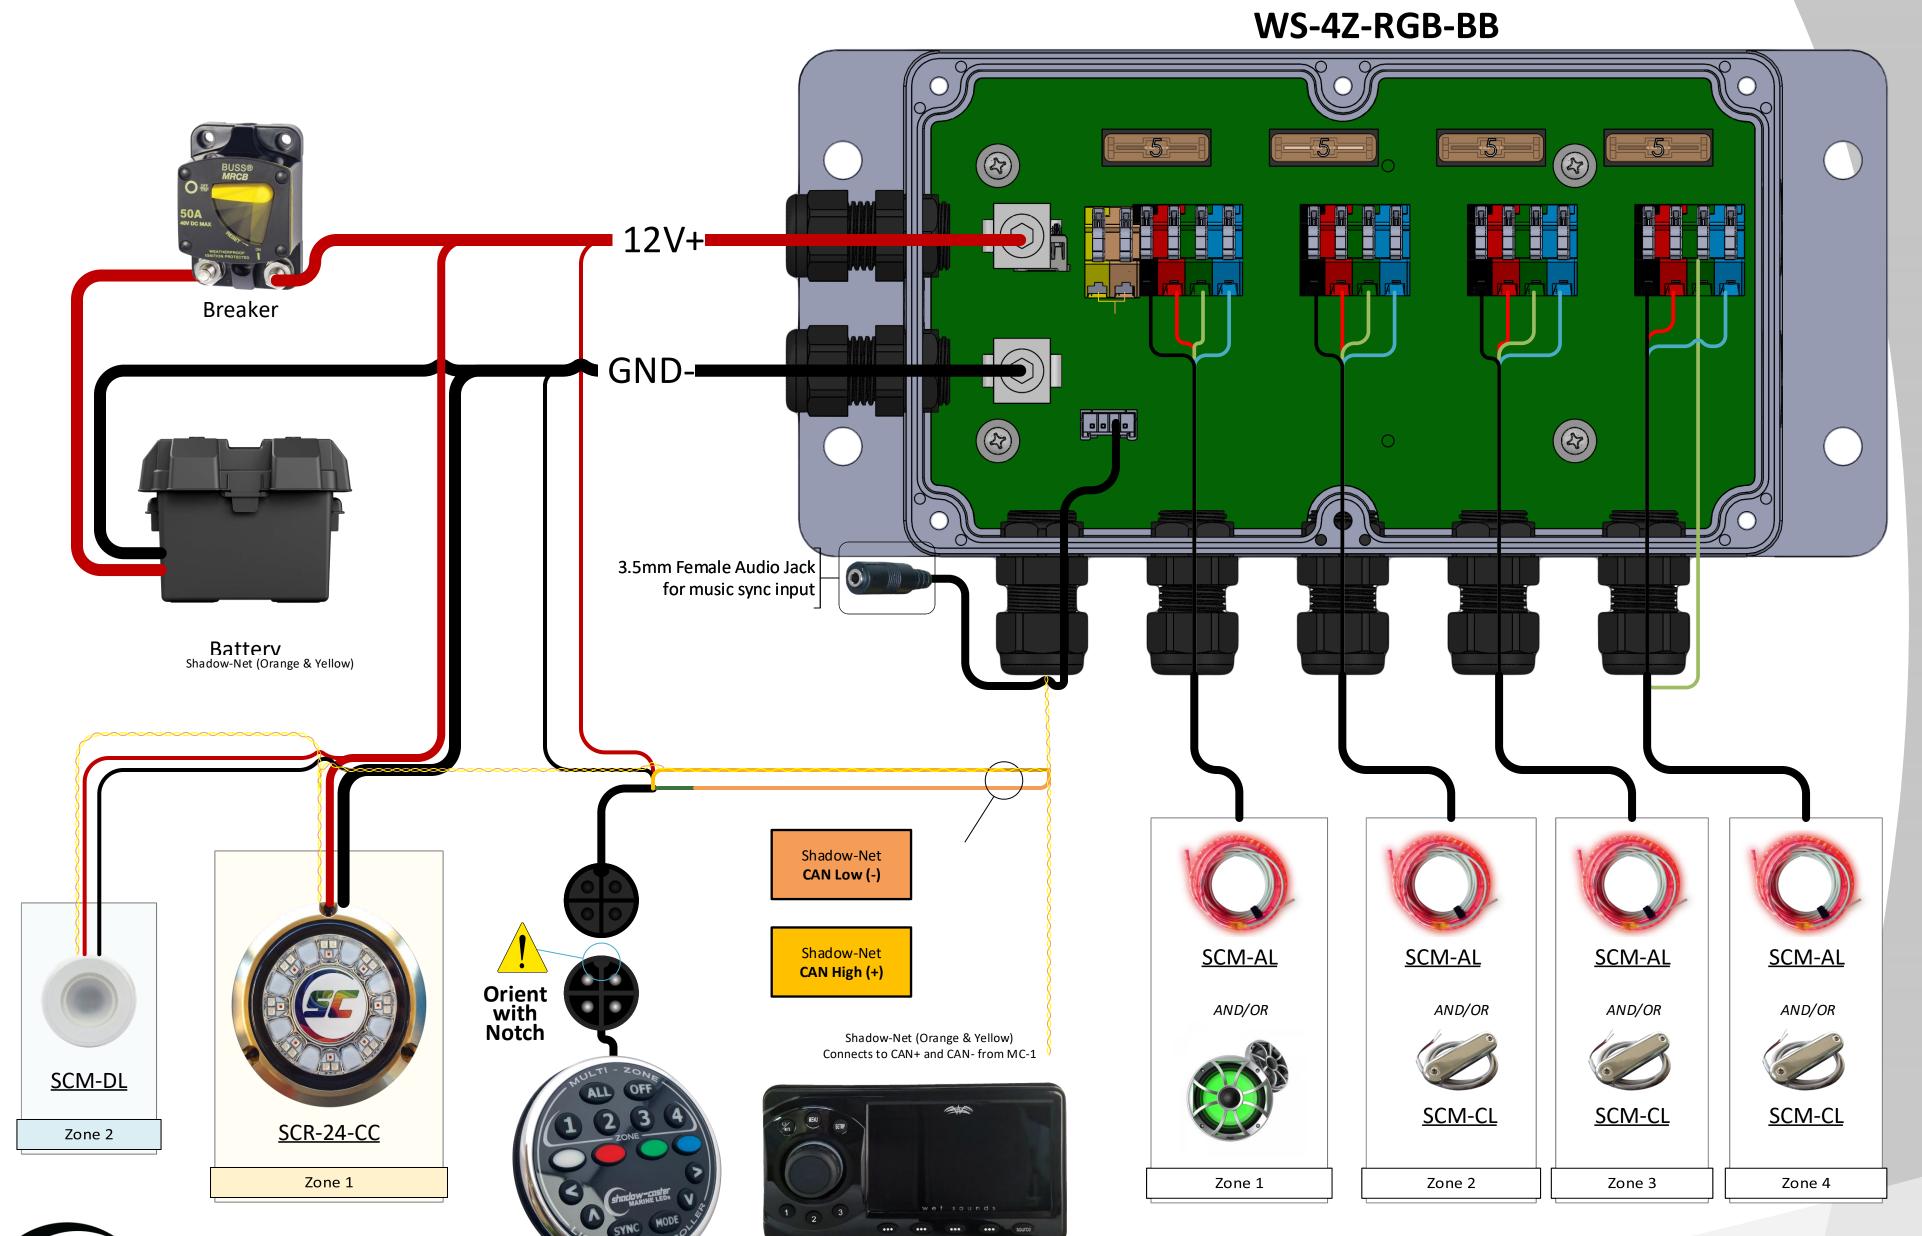

## Shadow-Caster

LED Lighting

2060 Calumet St. Clearwater, FL 33765 (727) 474-2877

- Max 15 amps per zone
- Blue lights in box will blink briefly at initial power up
- Blue Lights will stay on continuously once digital communication is received from controller
- For best results, properly calculate wire gauge to minimize voltage drop to controller
- Physically separate RGB wire and audio feed signals
- Note, that in certain cases CAN wire colors will be different than orange and yellow
- Do not attempt to connect CAN signals with power connected as this can damage sensitive CAN communication electronics

Shadow-Caster

LED Lighting

2060 Calumet St. Clearwater, FL 33765 (727) 474-2877