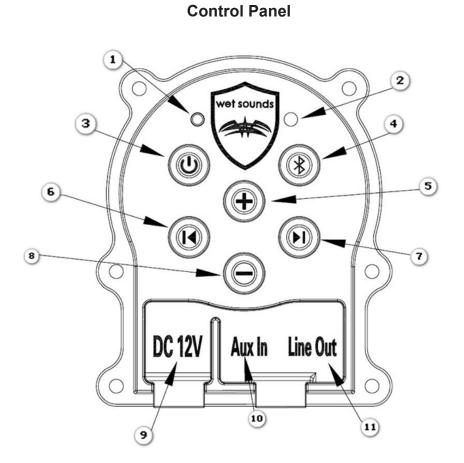

#### 1. Reset

If needed, press to reset controller for BT pairing

## 2. Charging Indicator Light

Green 21% - 100% Battery Capacity Red 6% - 20% Battery Capacity Blink Red - Less 5% Battery Capacity

#### 3. Power - Play/Pause

Long Press - power on/off Short Press - Play/Pause (BT only) Mute (Aux In only)

## 4. BT/Aux In

Blink Blue - BT pairing Mode Short Press - Select BT or AUX In Solid Blue Light - BT Paired No Light - AUX In Long Press - Disconnect BT

## 5. Volume Increase

#### 6. Previous Track

#### 7. Next Track

#### 8. Volume Decrease

#### 9. DC 12 Volt Charging Port

Connect the supplied AC Adaptor or optional 12V Car Cord to charge the **SHIVR** battery.

#### 10. AUX Input

Allows the connection of any music source with a 3.5mm jack such as a non-BT phone/MP3 player or the Wet Sounds A-Link System for music sharing.

#### 11. Line Output

Allows the connection of additional amplifiers/powered subwoofers, or Wet Sounds A-Link System for music sharing.