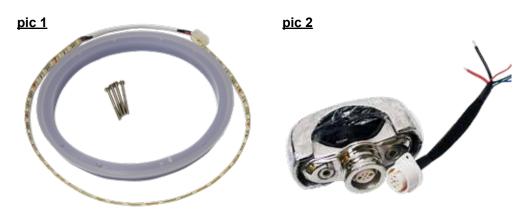

#### Step 1

Make sure you have all of the required parts. You will need an ICON 8 LED kit (see pic 1).

If you have swivel clamps and are adding LEDs, you will need the 6-pin connector (see <u>pic 2</u>).