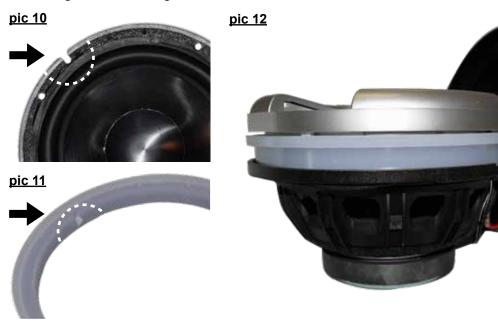

Plug in mid driver and tweeter wires, then route wires through notch in mid driver as well as notch in plastic ring (see to notch pic 10 and 11). See pic 12 for proper layering: first grill with tweeter bridge, then led ring then mid driver.