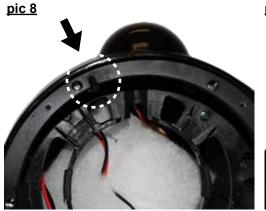

#### Step 6

Route the LED and tweeter wiring through notch in housing. LED wiring should be towards the outer of ring and tweeter toward the inner. Cut back the clear insulation on the LED wire if needed (see to notch in pic 8 and 9).