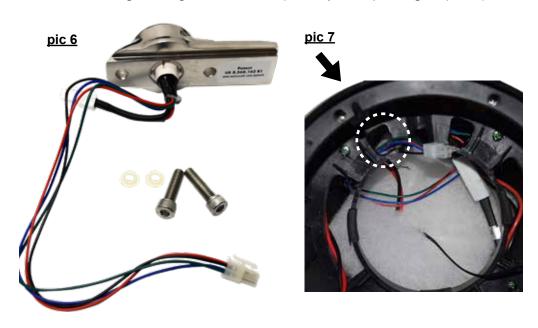

pic 4

**Step 4**Remove mid and grill, unplug all harnesses (see <u>pic 5</u>)

If you are using Swivel Clamps - install swivel base. Be sure to use bolts with rubber gaskets (see <u>pic 6</u>) and route wiring through sub frame (see → to opening in pic 7)