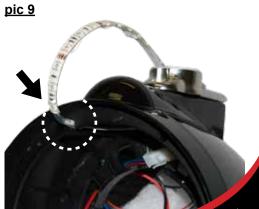

#### Step 6

Route the LED and tweeter wiring through notch in housing. LED wiring should be towards the outer of ring and tweeter toward the inner. Cut back the clear insulation on the LED wire if needed (see to notch in pic 8 and 9).