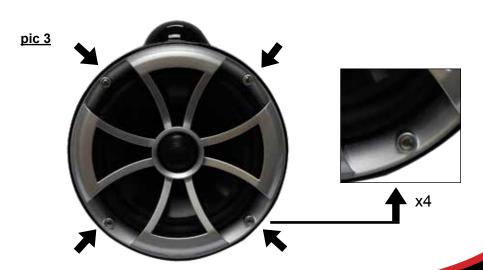

Step 2
Remove the 4 screws holding the grill and driver into the housing. (see → on pic 3 for screw locations)

Remove 2 screws holding tweeter bridge to mid driver. (see  $\rightarrow$  on pic 4 for screw locations)