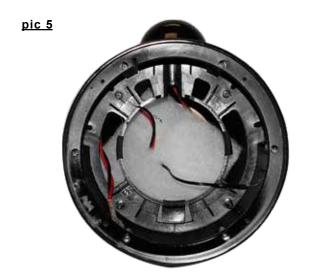

pic 4

**Step 4**Remove mid and grill, unplug all harnesses (see <u>pic 5</u>)

If you are using Swivel Clamps - install swivel base. Be sure to use bolts with rubber gaskets (see <u>pic 6</u>) and route wiring through sub frame (see → to opening in pic 7)