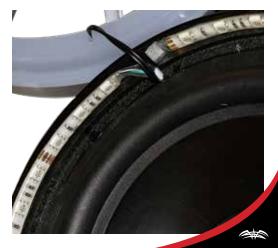

#### Step 8

Reinstall your mid driver, be careful not to pinch your wires (see pic 13). Then remove adhesive from LED strip and apply to rim of housing (see pic 14).

pic 13

<u>pic 14</u>

Using the longer screws, and removing the rubber washers from your old screws (see pic 15). Reinstall the grill aligning the notches in the tweeter bridge and mounting holes. Make sure your grill and ring are completely seated (see pic 16).