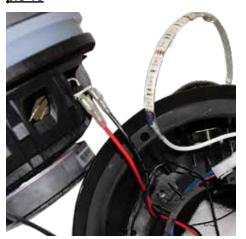

#### Step 8

Reinstall your mid driver, be careful not to pinch your wires (see pic 13). Then remove adhesive from LED strip and apply to rim of housing (see pic 14).

pic 13

<u>pic 14</u>

Using the longer screws, and removing the rubber washers from your old screws (see pic 15). Reinstall the grill aligning the notches in the tweeter bridge and mounting holes. Make sure your grill and ring are completely seated (see pic 16).