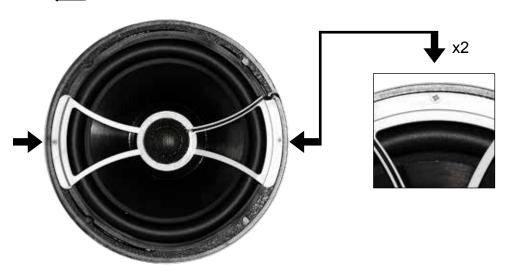

Step 2
Remove the 4 screws holding the grill and driver into the housing. (see → on pic 3 for screw locations)

Remove 2 screws holding tweeter bridge to mid driver. (see  $\rightarrow$  on pic 4 for screw locations)

pic 4

**Step 4**Remove mid and grill, unplug all harnesses (see <u>pic 5</u>)

If you are using Swivel Clamps - install swivel base. Be sure to use bolts with rubber gaskets (see <u>pic 6</u>) and route wiring through sub frame (see → to opening in pic 7)