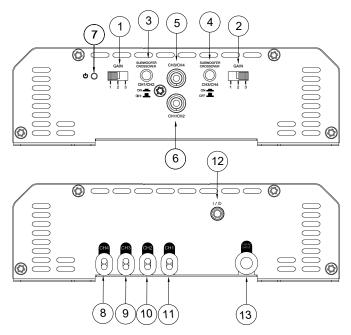

### **Amplifier Control Panel**

| 1  | CH1/CH2 | Selectable GAIN Control     |
|----|---------|-----------------------------|
| 2  | CH3/CH4 | Selectable GAIN Control     |
| 3  | CH1/CH2 | Low Pass Crossover Switch   |
| 4  | CH3/CH4 | Low Pass Crossover Switch   |
| 5  | CH1/CH3 | Audio Input - RCA Connector |
| 6  | CH2/CH4 | Audio Input - RCA Connector |
| 7  | -       | Power On                    |
| 8  | CH4     | Audio Output cable          |
| 9  | CH3     | Audio Output cable          |
| 10 | CH2     | Audio Output cable          |
| 11 | CH1     | Audio Output cable          |
| 12 | -       | Power ON 12VDC Input        |
| 13 | -       | 110VAC Input Cord           |