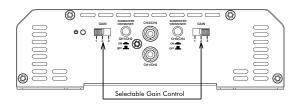

### **Amplifier Control Panel**

| 1  | CH1/CH2 | Selectable GAIN Control     |
|----|---------|-----------------------------|
| 2  | CH3/CH4 | Selectable GAIN Control     |
| 3  | CH1/CH2 | Low Pass Crossover Switch   |
| 4  | CH3/CH4 | Low Pass Crossover Switch   |
| 5  | CH1/CH3 | Audio Input - RCA Connector |
| 6  | CH2/CH4 | Audio Input - RCA Connector |
| 7  | -       | Power On                    |
| 8  | CH4     | Audio Output cable          |
| 9  | CH3     | Audio Output cable          |
| 10 | CH2     | Audio Output cable          |
| 11 | CH1     | Audio Output cable          |
| 12 | -       | Power ON 12VDC Input        |
| 13 | -       | 110VAC Input Cord           |

### Gain Adjustment

-There are two 2 selectable gain switches, one for Ch 1/Ch 2 and one for Ch 3 / CH 4.

| Position 1 | Full Range Setting     |
|------------|------------------------|
| Position 2 | Subwoofer Low Setting  |
| Position 3 | Subwoofer High Setting |