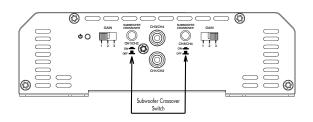

### **Amplifier Control Panel**

| 1  | CH1/CH2 | Selectable GAIN Control     |
|----|---------|-----------------------------|
| 2  | CH3/CH4 | Selectable GAIN Control     |
| 3  | CH1/CH2 | Low Pass Crossover Switch   |
| 4  | CH3/CH4 | Low Pass Crossover Switch   |
| 5  | CH1/CH3 | Audio Input - RCA Connector |
| 6  | CH2/CH4 | Audio Input - RCA Connector |
| 7  | -       | Power On                    |
| 8  | CH4     | Audio Output cable          |
| 9  | CH3     | Audio Output cable          |
| 10 | CH2     | Audio Output cable          |
| 11 | CH1     | Audio Output cable          |
| 12 | -       | Power ON 12VDC Input        |
| 13 | -       | 110VAC Input Cord           |

#### Crossover Adjustment

-Once the gain settings are adjusted, adjust the crossover settings accordingly. See page five details

| Fullrange | Crossover Off  |
|-----------|----------------|
| Subwoofer | Crossover On 📥 |