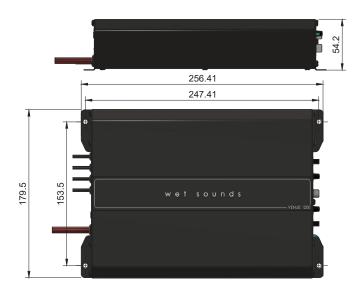

## **VENUE 1200**

| SPECS                |                |  |
|----------------------|----------------|--|
| Power RMS @2ohm      | 4x312W         |  |
| Power RMS @4ohm      | 4x200W         |  |
| Frequency Response   | 5Hz - 20kHz    |  |
| Low Pass filter      | 100Hz          |  |
| Operating Voltage    | 90VAC - 240VAC |  |
| SNR                  | 88dB           |  |
| Input Sensitivity    | 0.2 - 2V       |  |
| Current Draw (music) | 5 A @110V      |  |
| Current Draw (max)   | 18A @90V       |  |
| Total Efficiency     | 77%            |  |
| Damping Factor       | 200            |  |
| Minimum Impedance    | 2ohm           |  |