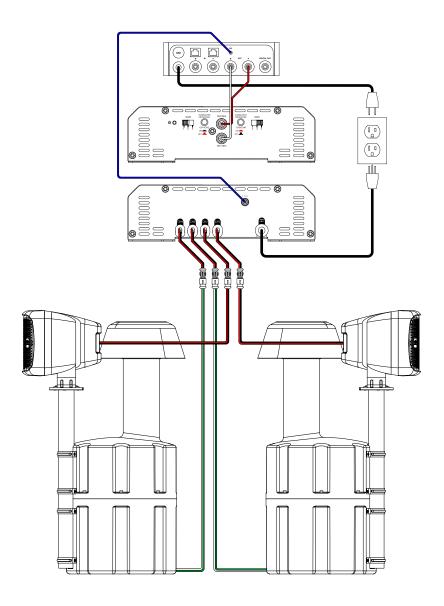

|
| 9  | CH3     | Audio Output cable          |
| 10 | CH2     | Audio Output cable          |
| 11 | CH1     | Audio Output cable          |
| 12 | -       | Power ON 12VDC Input        |
| 13 | -       | 110VAC Input Cord           |

### **Setup Procedure**

### Gain Adjustment

-There are two 2 selectable gain switches, one for Ch 1/Ch 2 and one for Ch 3 / CH 4.

| Position 1 | Full Range Setting     |
|------------|------------------------|
| Position 2 | Subwoofer Low Setting  |
| Position 3 | Subwoofer High Setting |



#### Crossover Adjustment

-Once the gain settings are adjusted, adjust the crossover settings accordingly. See page five details

| Fullrange | Crossover Off  |
|-----------|----------------|
| Subwoofer | Crossover On 📥 |



### System Layout - Full Range + Sub



### **Limited Warranty**

#### WHAT THIS WARRANTY COVERS

This is a "limited" warranty. This warranty covers any defect in materials and workmanship. This warranty only covers the original purchaser and is not transferable. This warranty is also only valid if the original purchase was made from an authorized Wet Sounds TM dealer.

#### HOW LONG COVERAGE LASTS

This warranty extends for 2 years from the date of purchase. It is recommended to REGISTER your warranty online within 45 days of purchase at www.wetsounds.com – click on "warranty registration".

#### WHAT IS NOT COVERED

This warranty does not cover fading or discoloration caused by exposure to sunlight or chemicals such as ammonia, household bleach, or any cleaning material that contains abrasive substances. Wet Sounds, Inc. doe