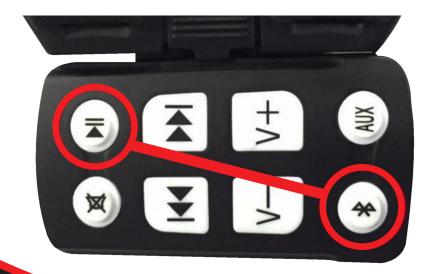

The LED will flash Green then Blue.

No Green flash = not remote compatible bar.

To pair the remote to a compatible bar

- 1. Turn the bar off on the front of the unit by pressing and holding the power button for three seconds.
- 2. Then on the remote, press and hold the pause/play button and the Bluetooth buttons simultaneously (top right and bottom left buttons).
- 3. Power the Sound bar on while continuing to hold both buttons (about 3 seconds). The bar will flash rapid green then go to blue. You are now programed please check function and enjoy your product. You can purchase replacement remotes and remote holders if needed.